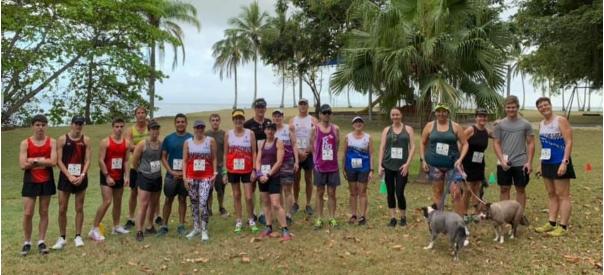

## **Dynamic Running Douglas Dash, 19 September 2020**

Race director: Lorraine Lawson

Volunteers: Leigh Howser and Anthea Latimer

 $\label{lem:congratulations} \textbf{Congratulations to all our Douglas Dash competitors today.} \ \textbf{Great to have you along for}$ 

our inaugural event.

Yes!, we all held out breath for the photo to alleviate any COVID-19 scares.